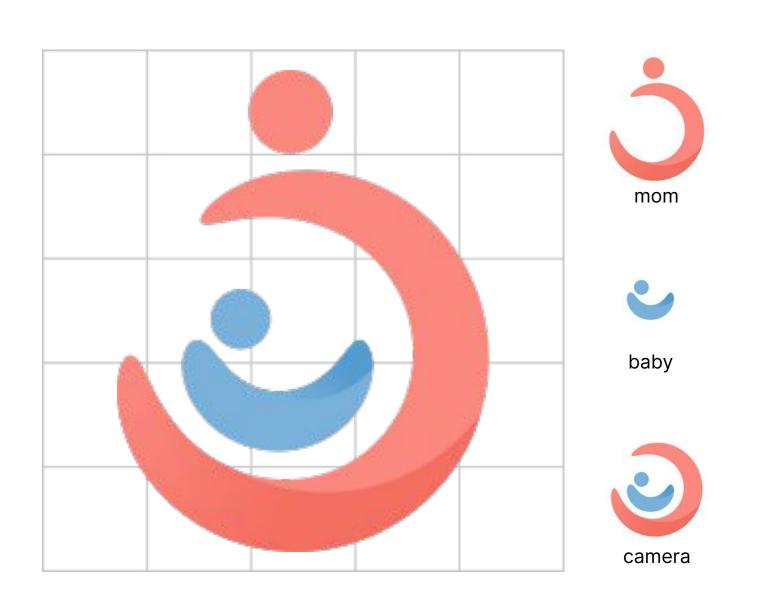

# MAIN LOGO ELEMENTS

## The Logo Mark

the meaning behind

The BeckyAl logo mark symbolizes a mother taking care of her baby under the watchful eye of the BeckyAl camera