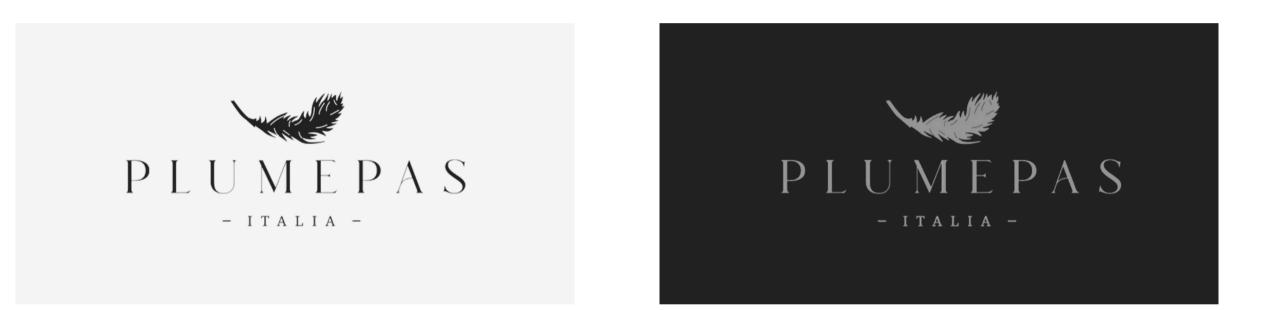

# Logo Design

Our minimalist, classy logo design is the perfect blend of simplicity and elegance. The sleek font conveys a sense of sophistication and modernity, while the inclusion of a feather at the top adds a touch of whimsy and creativity. The logo is finished in a monochrome color scheme, which adds to its understated and chic aesthetic.

The logo contains the logomark and the wordmark. Both elements have been exactly positioned and proportionally fine-tuned.

WWW.PLUMEPASPRODUCTS.COM

01

#### LOGO DESIGN

The logo, logomark or wordmark must be used following the convention of using a light color type on a dark background or in a dark color type on a light background

The dark logo on a light background creates a striking and sophisticated visual impact.

THE COMPLETE BRANDING

The light logo on a dark background is a timeless and elegant design choice, yet undeniably captivating