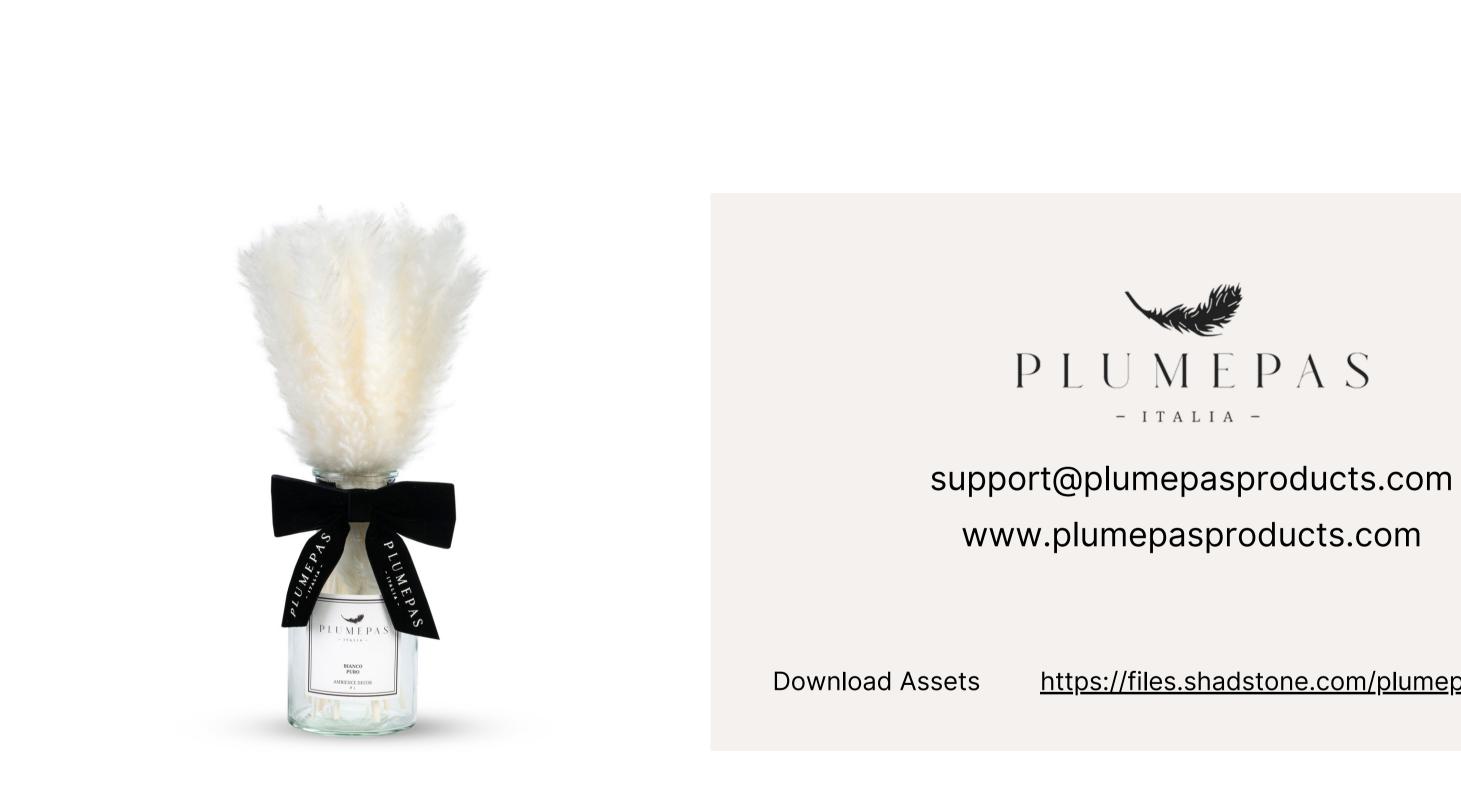

# Logo Design

Our minimalist, classy logo design is the perfect blend of simplicity and elegance. The sleek font conveys a sense of sophistication and modernity, while the inclusion of a feather at the top adds a touch of whimsy and creativity. The logo is finished in a monochrome color scheme, which adds to its understated and chic aesthetic.

The logo contains the logomark and the wordmark. Both elements have been exactly positioned and proportionally fine-tuned.

WWW.PLUMEPASPRODUCTS.COM

01

### INSPIRATION

https://files.shadstone.com/plumepas/assets.zip