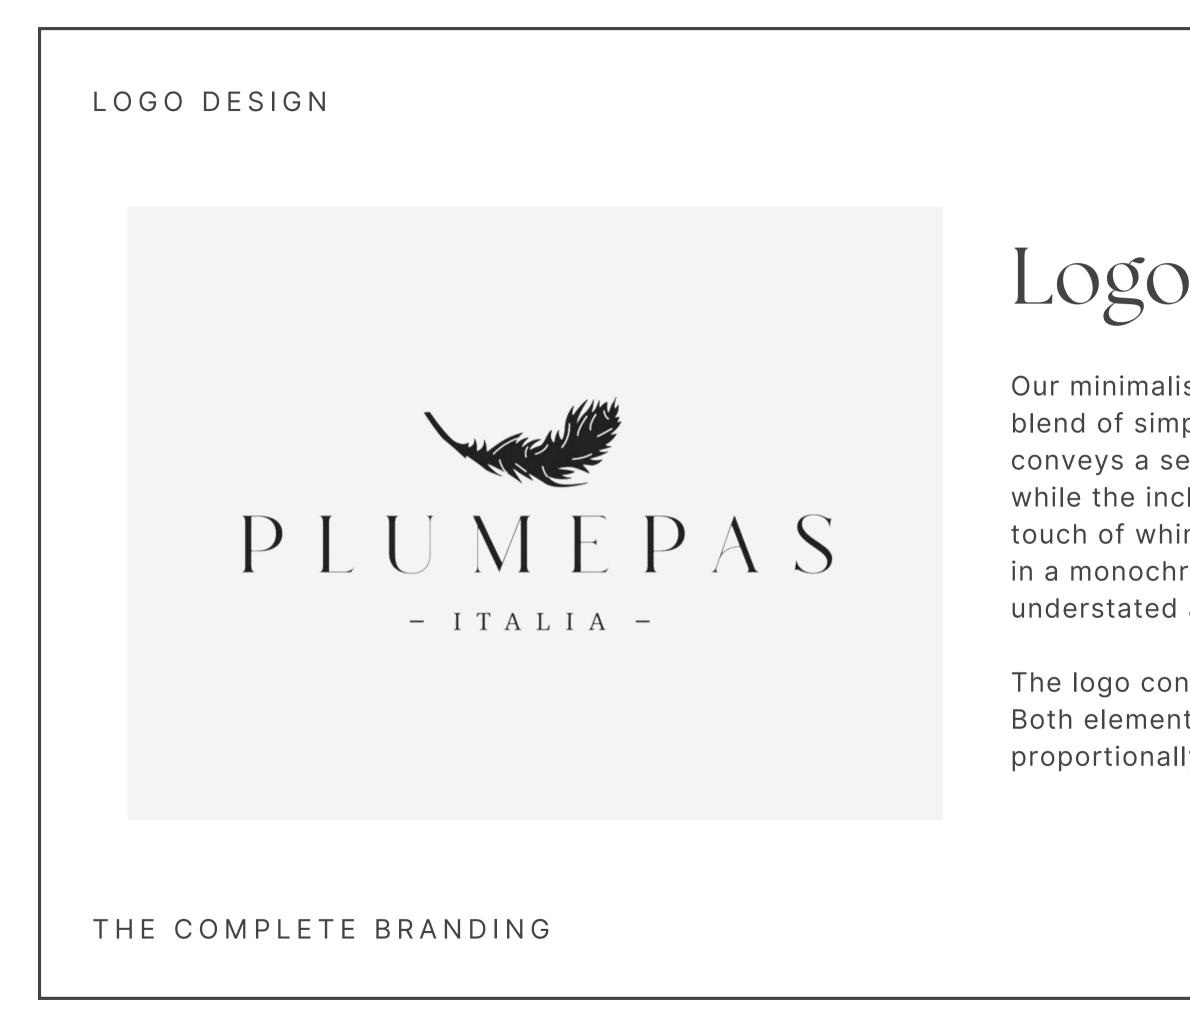

# Logo Design

Our minimalist, classy logo design is the perfect blend of simplicity and elegance. The sleek font conveys a sense of sophistication and modernity, while the inclusion of a feather at the top adds a touch of whimsy and creativity. The logo is finished in a monochrome color scheme, which adds to its understated and chic aesthetic.

The logo contains the logomark and the wordmark. Both elements have been exactly positioned and proportionally fine-tuned.

WWW.PLUMEPASPRODUCTS.COM

01